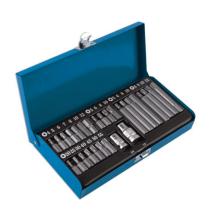

## **Automotive Bit Set 28pc**

Comprehensive bit set specifically designed for automotive use, including Hex, Spline and Star\* bits in two different lengths.

## **Additional Information**

- 30mm long bits: Hex 4, 5, 6, 7, 8, 10, 12mm; Spline M5, M6, M8, M10, M4; Star\* T20, T25, T30, T40, T45, T50, T55.
- 75mm long bits: Hex 5, 6, 8, 10mm; Spline M6, M8, M10, M12.
- 2 x bit adaptors: 3/8"D, 1/2"D.
- Bits manufactured from impact grade S2 steel (except M12 Hex & M12 Spline, made from CV), adaptors from chrome vanadium.
- · Supplied in metal storage case.